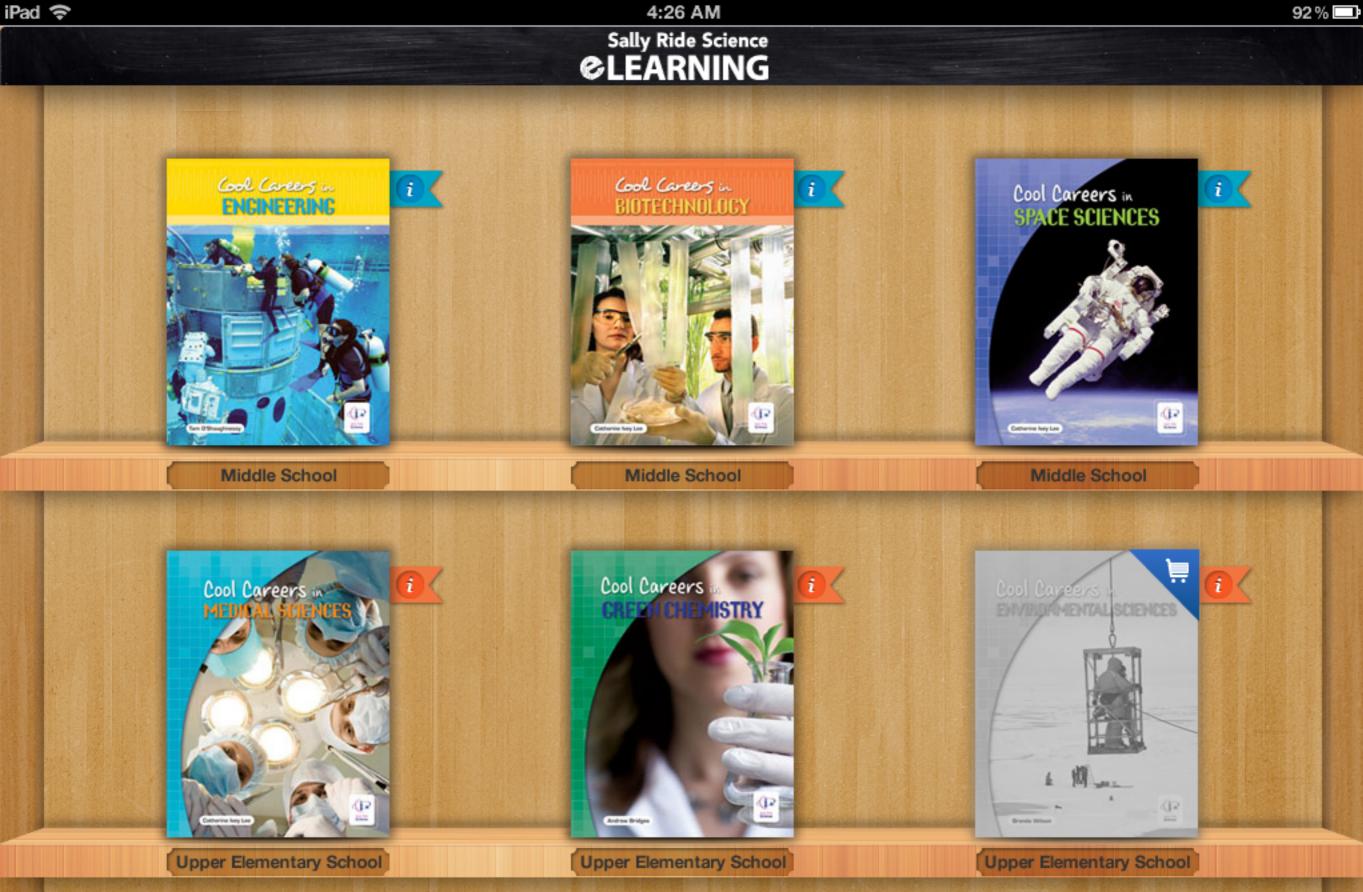

### 4:26 AM Sally Ride Science

Cool Careers in SPACE SCIENCES

### Many Moons Jupiter has more than 60 moons! Some are tiny, but others are as big as planets. Research Jupiter's four largest moons-Callisto, Europa, Ganymede, and Io. Fill in the title boxes with the name of the moon the adjective describes. Then write a short description of the moon in each fact box. Include facts you find interesting, such as "Ganymede is the largest moon in our solar system." Adjective Title Box Fact Box lcy Huge Volcanic Cratered **Reveal Answers** Next Done